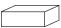

0% Financing Available

2020 | casafurnitureusa.com All rights reserved | 407.567.0020



Scan me with your camera



NO VA

## DESCRIPTION

The classic barrel chair gets a fashion-forward, modern update in this Nova Accent Chair. The accent chair features a thickly padded eco-leather back and arms that wrap all the way around the circular chair and flank the comfortable seat cushion. Beautiful stainless-steel circular accents adorn the sides and back. The piece is supported by short stainless-steel legs.

- An inviting barrel chair for any sitting room.
- Ultra-soft and smooth eco-leather upholstery.
- Available in two colors: Light Gray and Dark Gray.

# MATERIAL

Velvet, Foam, Wood, Stainless Steel

## DIMENSIONS

Total Weight: 61lb



#### **BOX DIMENSIONS**

Box 1: 32 x 29 x 32 | 61 lb



#### **FULLY ASSEMBLED**



#### AVAILABLE IN:



Dark Gray Velvet|Stainless Steel



Light Gray Leather|Stainless Steel



Light Gray Velvet|Gun Metal

# PRODUCT CARE

#### Velvet

- If the garment has a stain, gently brush the velvet around the area of the stain with a soft clothes brush or lint free cloth to try and remove it.
- If the stain is still visible, mix some washingup liquid with warm water and whisk until it forms a good amount of suds.

#### Stainless Steel

To remove surface stains, use Stainless Steel cleaner or glass cleaner with no ammonia. Wipe the stainless-steel surface clean with a cloth dampened with the solution then use a clean cloth to dry the surface completely. Important things to remember:

- Always use