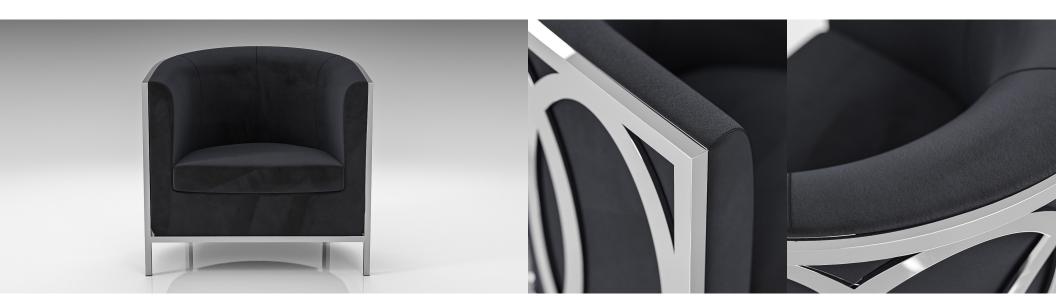

## DESCRIPTION

The classic barrel chair gets a fashion-forward, modern update in this Nova Accent Chair. The accent chair features a thickly padded eco-leather back and arms that wrap all the way around the circular chair and flank the comfortable seat cushion. Beautiful stainless-steel circular accents adorn the sides and back. The piece is supported by short stainless-steel legs.

#### AVAILABLE IN:

Dark Gray Velvet|Stainless Steel

Light Gray Leather|Stainless Steel

Light Gray Velvet|Gun Metal