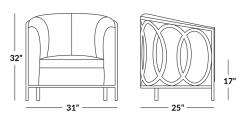

Financing Available

2020 | casafurnitureusa.com All rights reserved | 407.567.0020



Scan me with your camera



NO VA

## DESCRIPTION

The classic barrel chair gets a fashion-forward, modern update in this Nova Accent Chair. The accent chair features a thickly padded eco-leather back and arms that wrap all the way around the circular chair and flank the comfortable seat cushion. Beautiful stainless-steel circular accents adorn the sides and back. The piece is supported by short stainless-steel legs.

- An inviting barrel chair for any sitting room.
- Ultra-soft and smooth eco-leather upholstery.
- Available in two colors: Light Gray and Dark Gray.

# MATERIAL

Velvet, Foam, Wood, Stainless Steel

## DIMENSIONS

Total Weight: 61lb



#### **BOX DIMENSIONS**

Box 1: 32 x 29 x 32 | 61 lb



#### **FULLY ASSEMBLED**



#### AVAILABLE IN:



Dark Gray Velvet|Stainless Steel



Light Gray Leather|Stainless Steel



Light Gray Velvet|Gun Metal

# PRODUCT CARE

#### Velvet

- If the garment has a stain, gently brush the velvet around the area of the stain with a soft clothes brush or lint free cloth to try and remove it.
- If the stain is still visible, mix some washingup liquid with warm water and whisk until it forms a good amount of suds.

#### Stainless Steel

To remove surface stains, use Stainless Steel cleaner or glass cleaner with no ammonia. Wipe the stainless-steel surface clean with a cloth dampened with the solution then use a clean cloth to dry the surface completely. Important things to remember:

- Always use a soft, dry cloth to finish and dry Stainless Steel
- C