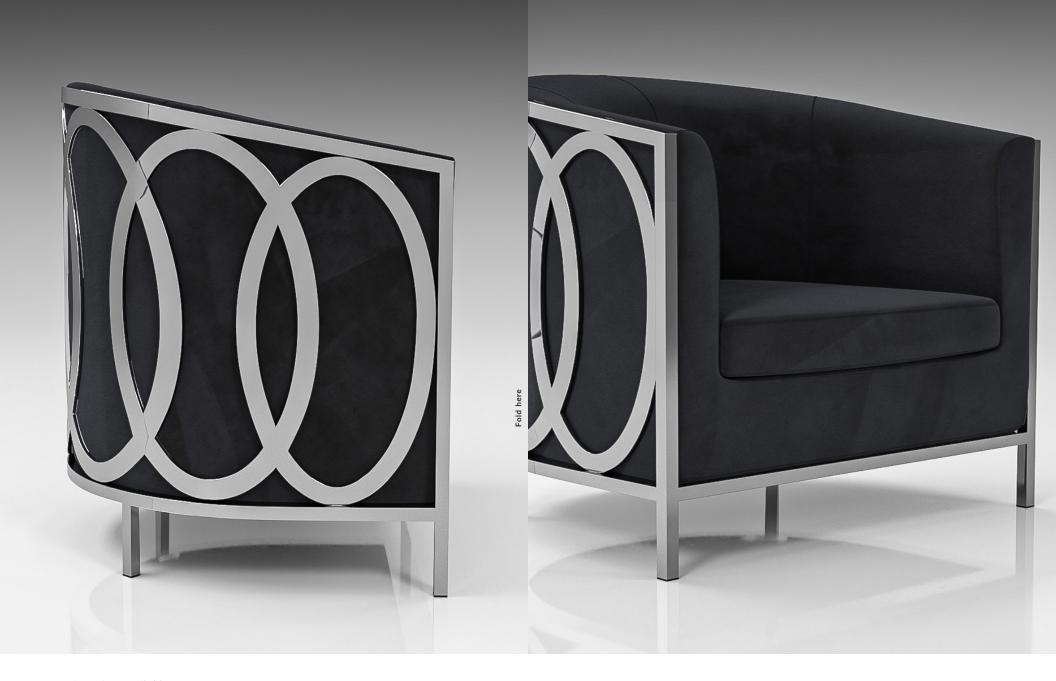

## DESCRIPTION

The classic barrel chair gets a fashion-forward, modern update in this Nova Accent Chair. The accent chair features a thickly padded eco-leather back and arms that wrap all the way around the circular chair and flank the comfortable seat cushion. Beautiful stainless-steel circular accents adorn the sides and back. The piece is supported by short stainless-steel legs.

- An inviting barrel chair for any sitting room.
- Ultra-soft and smooth eco-leather upholstery.
- Available in two colors: Light Gray and Dark Gray.